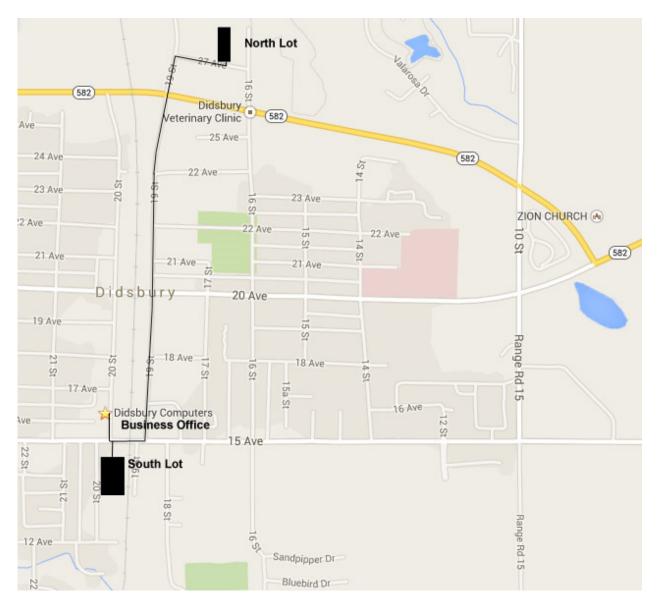

## Directions from Didsbury Mini Storage Business Office to the Storage Lots

## **SOUTH LOT**

From our business office, go south on 20<sup>th</sup> Street to the T-intersection. Our gate access is just past the Hi-Ho Gas parking lot.

## **NORTH LOT**

From our business office, go south on 20<sup>th</sup> Street to the T-intersection (15<sup>th</sup> Ave). Turn left. After crossing the railway tracks, turn left on 19<sup>th</sup> Street. Follow north, past the 582 by-pass road. Then turn right at the first intersection (27<sup>th</sup> Ave). The storage lot is located on the left (North) side of the road.